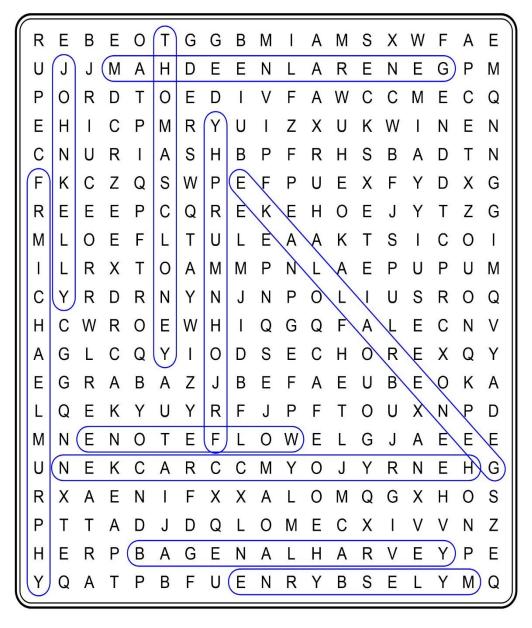

## Search for 1798 Rebellion Leaders

| R | Е | В | E | 0 | т | G | G | В | М | 1 | A | М | s | Х | W | F | A | E |
|---|---|---|---|---|---|---|---|---|---|---|---|---|---|---|---|---|---|---|
| U | J | J | M | A | Н | D | E | Е | N | L | A | R | E | N | Е | G | Р | M |
| Р | 0 | R | D | Т | 0 | Е | D | 1 | V | F | A | W | С | С | M | Е | С | Q |
| Е | Н | Ι | С | Р | М | R | Y | U | T | Z | Х | U | K | W | Ι | Ν | Е | N |
| С | N | U | R | Ĩ | A | S | Н | В | Ρ | F | R | н | S | В | A | D | т | N |
| F | к | С | z | Q | S | W | Р | Е | F | Р | U | Е | Х | F | Y | D | Х | G |
| R | Е | Е | Е | Р | С | Q | R | Е | K | Е | Н | 0 | Е | J | Y | Т | z | G |
| М | L | 0 | Е | F | L | т | U | L | Е | А | А | к | Т | s | Т | С | 0 | I |
| I | L | R | х | т | 0 | А | М | М | Р | Ν | L | А | Е | Р | U | Р | U | М |
| С | Y | R | D | R | Ν | Y | Ν | J | Ν | Р | 0 | L | I | U | s | R | 0 | Q |
| н | С | W | R | 0 | Е | W | н | T | Q | G | Q | F | А | L | Е | С | Ν | V |
| А | G | L | С | Q | Y | I | 0 | D | S | Е | С | н | 0 | R | Е | х | Q | Y |
| Е | G | R | А | в | А | Z | J | в | Е | F | А | Е | U | в | Е | 0 | к | А |
| L | Q | Е | к | Y | U | Y | R | F | J | Р | F | т | 0 | U | х | Ν | Р | D |
| М | Ν | Е | Ν | 0 | т | Е | F | L | 0 | W | Е | L | G | J | А | Е | Е | Е |
| U | Ν | Е | к | С | А | R | С | С | М | Y | 0 | J | Y | R | Ν | Е | н | G |
| R | Х | А | Е | Ν | I | F | х | х | А | L | 0 | М | Q | G | Х | н | 0 | S |
| Р | т | т | А | D | J | D | Q | L | 0 | М | Е | С | Х | 1 | V | V | Ν | Ζ |
| н | Е | R | Ρ | В | А | G | Е | Ν | А | L | н | А | R | V | Е | Y | Ρ | Е |
| Y | Q | Α | Т | Ρ | В | F | U | Е | Ν | R | Y | В | S | Е | L | Y | Μ | Q |

FR JOHN MURPHY THOMAS CLONEY GENERAL LAKE BAGENAL HARVEY GENERAL NEEDHAM HENRY JOY MCCRACKEN FR MICHAEL MURPHY MYLES BYRNE JOHN KELLY WOLFE TONE

1798 Rebellion Leaders Word Scramble Solution

ELNEARG LEAK AENGLER HDEMENA SLYEM BNYER RF OJNH UMHYPR FR ICEALHM YHPURM AABELGN RHAYVE HMAOTS OYNELC LEWFO NTOE ERYNH YOJ KCENCAMRC GENERAL LAKE

GENERAL NEEDHAM

MYLES BYRNE

FR JOHN MURPHY

FR MICHAEL MURPHY

BAGENAL HARVEY

THOMAS CLONEY

WOLFE TONE

ERYNH YOJ KCENCAMRC HENRY JOY MCCRACKEN

BALLYNAHINCH

ENNISCORTHY

exford

1798 Rebellion Leaders Word Search Solution

FR JOHN MURPHY THOMAS CLONEY GENERAL LAKE BAGENAL HARVEY GENERAL NEEDHAM HENRY JOY MCCRACKEN FR MICHAEL MURPHY MYLES BYRNE JOHN KELLY WOLFE TONE